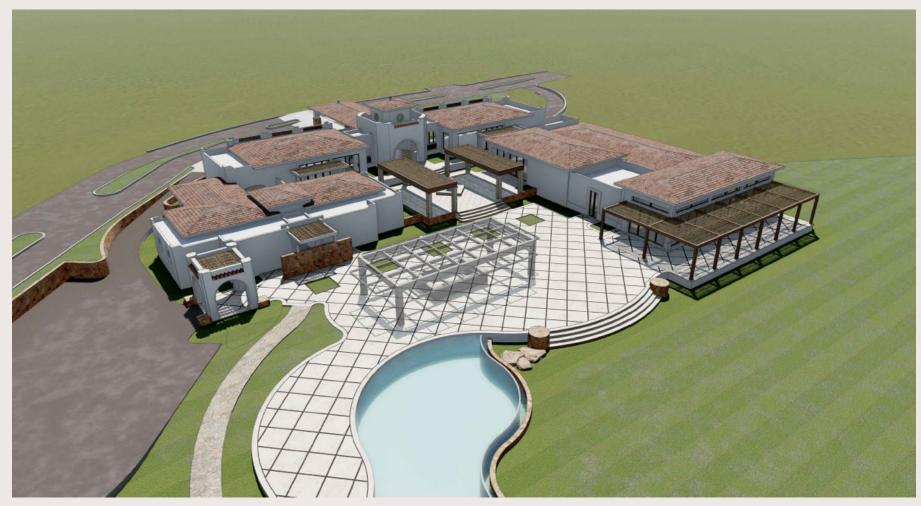

#### THE MAP

- 1. Porte-Cochère
- 2. Golf Pro Shop
- 3. NEO Boutique
- 4. Coffee Shop
- 5. Signature Restaurant by Michelin-Starred Chef
- 6. Patio and Terrace
- 7. Sports Bar / 19th Hole
- 8. Member Lockers and Restrooms
- 9. Restrooms
- 10. Swimming Pool and Sun Deck
- 11. Fitness Center
- 12. Golf Cart Parking
- 13. Activity Lawn
- 14. Guest Parking
- 15. Back of the House

Please note this project design could be subject to some change and may not exactly resemble the final completed project.