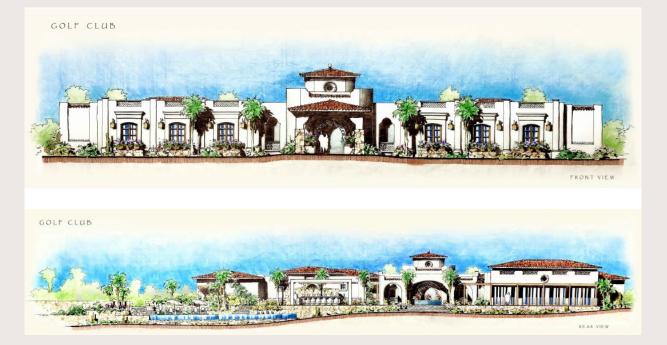

#### THE VISION

The new Golf Clubhouse will create a space that reflects the rich local culture and heritage through its architecture, integrating traditional Mexican styles, colors, textures and patterns to create a sense of place that is uniquely Los Cabos.

The Clubhouse will serve as a central hub for members and their families, providing a welcoming and inviting space for socializing, relaxation and epicurean delights. The building's entrance will be inspired by traditional Mexican haciendas, with high ceilings, arched doorways and natural light. The lobby will also feature an artisanal coffee shop and market as well as a bar for refreshments.

The signature restaurant, helmed by a Michelin-starred Chef, will feature a menu that showcases the flavors of the region, using local ingredients and traditional recipes.

The architecture of the Golf Clubhouse will be inspired by the natural surroundings, incorporating the region's rugged desert landscape and stunning ocean views.