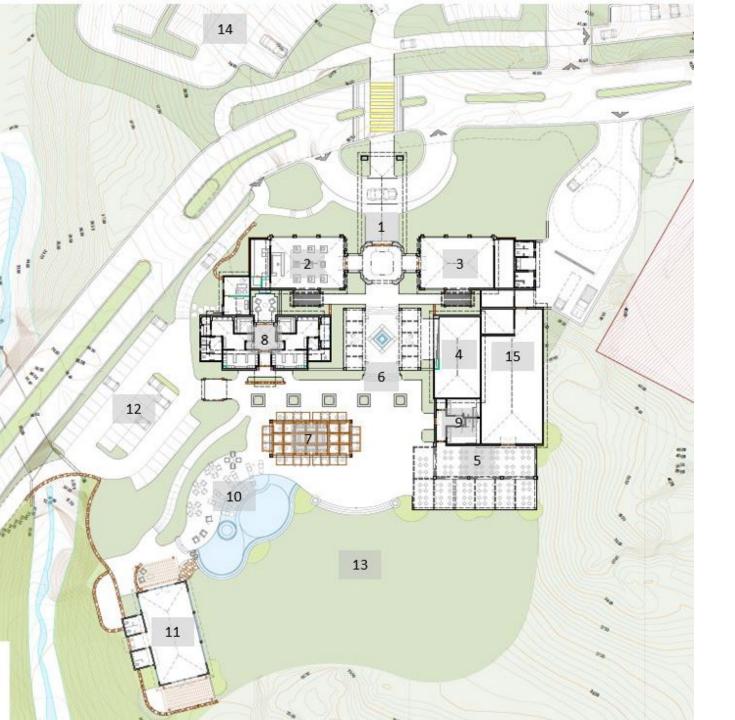

#### THE MAP

- 1. Porte-Cochère
- 2. Golf Pro Shop
- 3. NEO Boutique
- 4. Coffee Shop
- 5. Signature Restaurant by Michelin-Starred Chef
- 6. Patio and Terrace
- 7. Sports Bar / 19th Hole
- 8. Member Lockers and Restrooms
- 9. Restrooms
- 10. Swimming Pool and Sun Deck
- 11. Fitness Center
- 12. Golf Cart Parking
- 13. Activity Lawn
- 14. Guest Parking
- 15. Back of the House